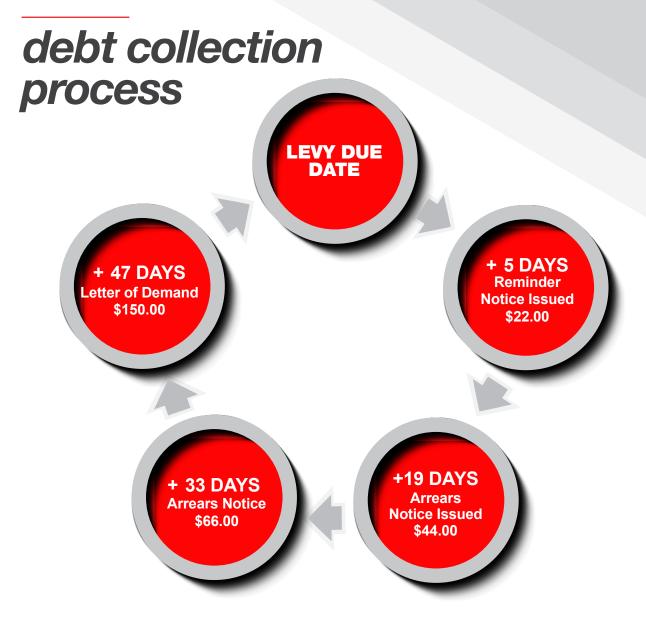

## Lawyers Engagement

Once the Letter of Demand has been issued by SMG and no payment has been received the Committee will be notified to confirm if they wish to proceed with the engagement of a Lawyer to follow up the debt.